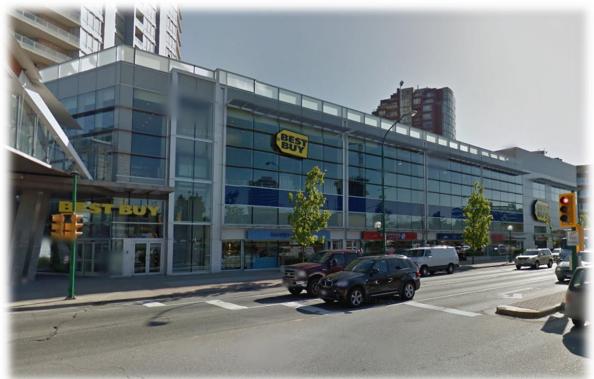

# Strategic COMMERCIAL REAL ESTATE EXPERTS BEST BUY PREMISES

## 4805 Kingsway, Burnaby, BC

| 4805 Kingsway, Burnaby, British Columbia                            |
|---------------------------------------------------------------------|
| 34,846 square feet (including 1,607 sf loading & 1,292 sf car bays) |
| Immediate                                                           |
| Expires January 31, 2023                                            |
| Approximately \$3.92 (2016)                                         |
| Approximately \$7.60 (2016)                                         |
| Contact Leasing Agent                                               |
|                                                                     |

## 4805 Kingsway, Burnaby, BC